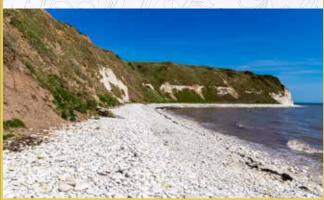

#### South Landing Beach | 50 minutes

Set within an area designated as a Local Nature Reserve, South Landing Beach is backed by grassy, chalk cliffs overlooking a sandy, pebbled beach.