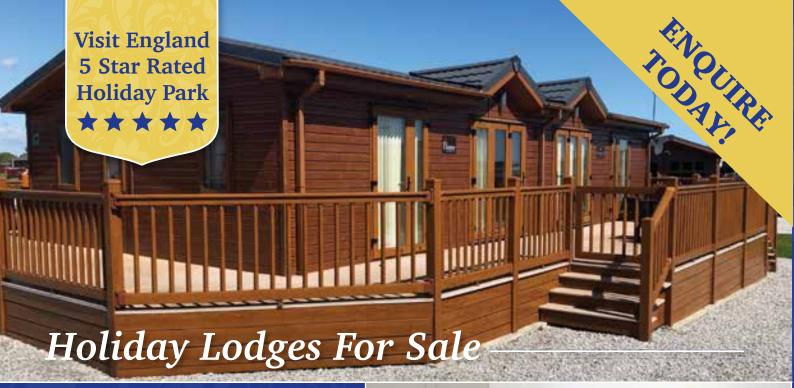

With the beautiful timber-clad lodges set within our Wycliffe Park development, every home comfort is catered for: enjoy the summer seasons out on large wraparound decking or spend cosy nights in with our fully-fitted kitchens providing all the mod-cons you could ever need.

With beautifully landscaped grounds and securely gated access, we have some highly desirable plots all with stunning views. And even better, our lodges range from 13' – 22' ft wide and 32' – 52' ft long, so you can have your brand-new home from home custom built to your personal specification or choose from a range of stunning options available on-site.

# Caravan Holiday Homes For Sale

When you fancy a bit of peace and quiet in the Yorkshire countryside, but don't relish the idea of towing a caravan, our luxurious static holiday homes offer the perfect solution.