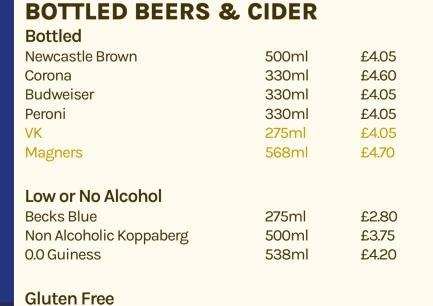

3.50<br>£3.50 | 50ml<br>£5.00<br>£5.10<br>£5.70<br>£5.00<br>£5.10<br>£5.20<br>£5.20<br>£5.20 |
| <b>Vodka</b><br>Grey Goose<br>Smirnoff                                                                                                           | <b>25ml</b><br>£4.00<br>£3.00                                                                                             | <b>50ml</b><br>£6.00<br>£5.00                                                |
| Whisky Bells Courvoisier Famous Grouse Glenmorangie Jack Daniels Jameson Southern Comfort                                                        | 25ml<br>£3.00<br>£3.90<br>£3.20<br>£3.70<br>£3.30<br>£3.20<br>£3.30                                                       | 50ml<br>£5.00<br>£5.90<br>£5.20<br>£5.70<br>£5.30<br>£5.20<br>£5.30          |



500ml

500ml

330ml

£4.95

£4.95

£3.90

Old Mout Berries & Cherries

Old Mout Strawberry & Apple

San Miguel





MARTINI

**BELL'S** 

SOUTHERN COMFORT

**GF**